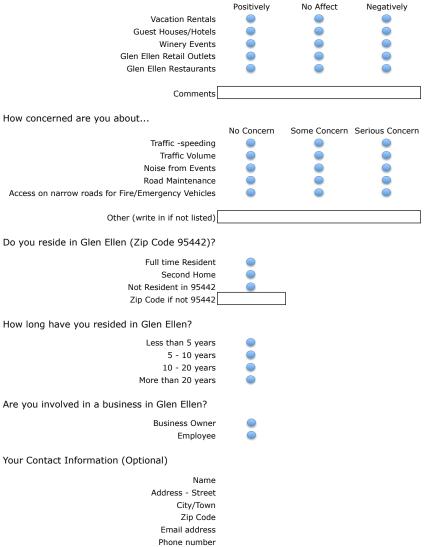

## IMPACT OF TOURISM ON THE GLEN ELLEN COMMUNITY

Glen Ellen has long been visited for its scenic charm and rural atmosphere. However, tourism and the development of related infrastructure including wineries, restaurants, vacation rentals and second homes are changing the community's small town chararacter.

This survey provides an opportunity for Glen Ellen residents, business owners and employees, as well as those of adjacent communities, to register opinions on these developments and what steps should be taken to maintain and improve the quality of life in this special community.

Negatively

How much is your quality of life in Glen Ellen affected by... Positively

The Glen Ellen Town Forum http://glenellenca.org has been formed to provide a platform for the residents of Glen Ellen to organize, identify issues affecting the community and take action, through contacts with Sonoma County and other organizations.

Would you like to receive information on Glen Ellen Town Forum News and Activities?